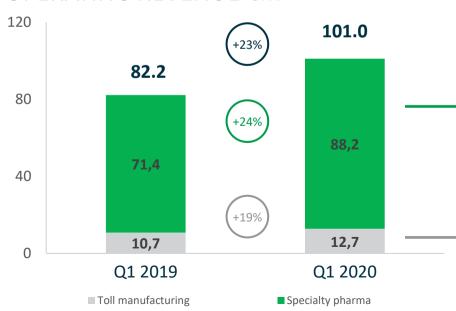

# MAIN FIGURES €m

Revenue EBITDA EBIT

**101.0** (+23%) **20.0** (+68%) **15.1** (+101%)

Net profit Capex Net debt

**13.9** (+102%) **3.0** (-10%) **19.0** 

# OPERATING REVENUE €m