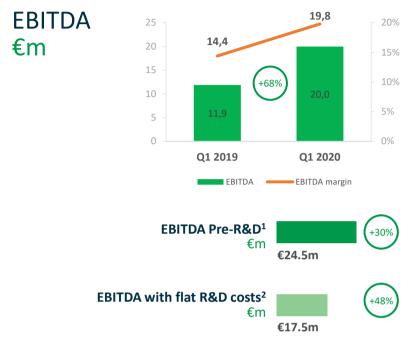

# MAIN FIGURES €m

Revenue EBITDA EBIT

**101.0** (+23%) **20.0** (+68%) **15.1** (+101%)

Net profit Capex Net debt

**13.9** (+102%) **3.0** (-10%) **19.0** 

- Calculated excluding R&D expenses in Q1 2020 and Q1 2019
- Calculated recognizing the same amount of R&D expenses in Q1 2020 as in Q1 2019