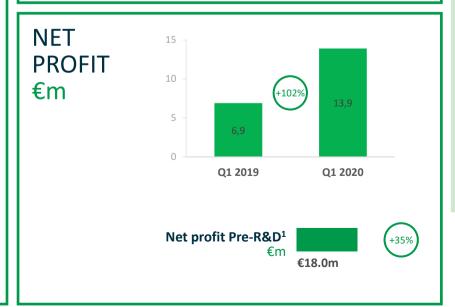

# MAIN FIGURES €m

Revenue EBITDA EBIT

**101.0** (+23%) **20.0** (+68%) **15.1** (+101%)

Net profit Capex Net debt

**13.9** (+102%) **3.0** (-10%) **19.0** 

- Calculated excluding R&D expenses in Q1 2020 and Q1 2019
- Calculated recognizing the same amount of R&D expenses in Q1 2020 as in Q1 2019