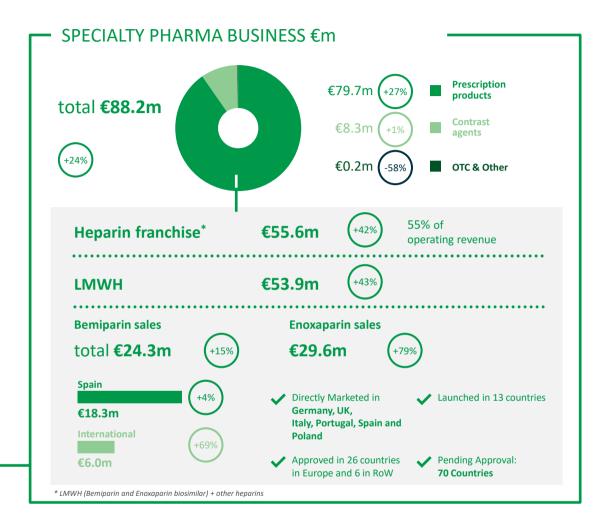

### **SPECIALTY** PHARMA

Sales of enoxaparin biosimilar

Additional new products to be launched

Granting by the competent local authorities of the marketing authorization of an Enoxaparin biosimilar in 70 countries outside Europe