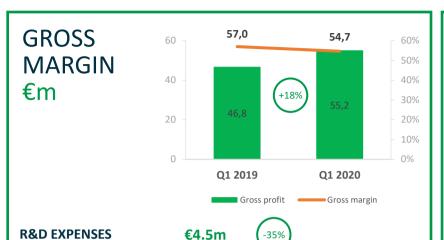

- Calculated excluding R&D expenses in Q1 2020 and Q1 2019
- Calculated recognizing the same amount of R&D expenses in Q1 2020 as in Q1 2019